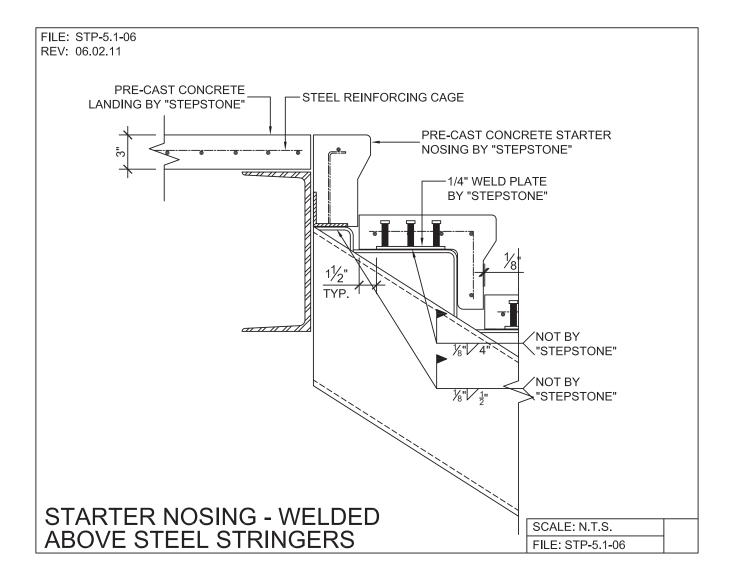

CALARC<sup>®</sup>DIVISION

80

Steptread Series

Detail

Long Span Steptread System - Connection Detail

PRECAST CONCRETE TREADS AND LANDINGS SHOWN ON PLANS SHALL BE FROM THE LONG SPAN "STEPTREAD" SYSTEM BY "STEPSTONE, INC." OF GARDENA, CA FOR STEEL CONSTRUCTION. THE MANUFACTURER IS TO SUPPLY ALL PRECAST CONCRETE "STEPTREAD" SYSTEM PARTS, FEATURING BOTTOM WELD PLATES FOR WELD-ON CONNECTIONS. ALL REINFORCING AND CONNECTION PLATES WILL BE ZINC PLATED. ONLY ITEMS NOTED AS BY "STEPSTONE, INC." WILL BE FURNISHED BY "STEPSTONE, INC." SUCH ITEMS ARE TO BE INSTALLED BY OTHERS.